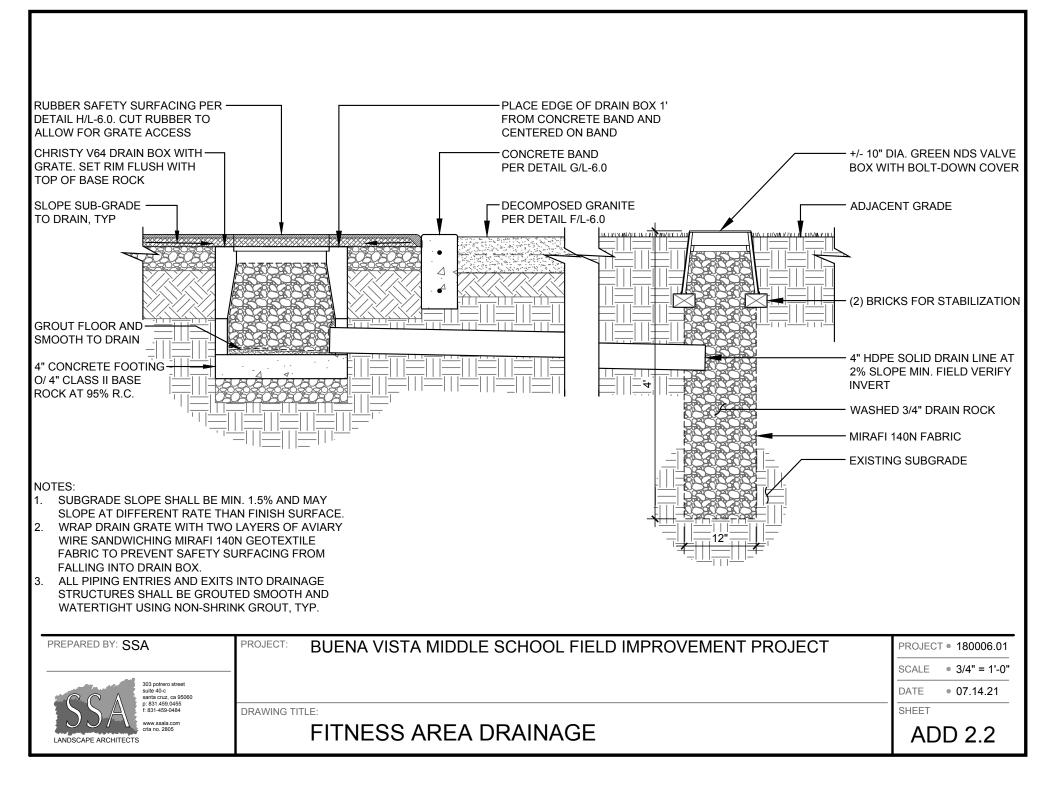

# ITEM NO. 2 Fitness Area Sump

### 1. Fitness Area Sump:

Add the attached drawing ADD 2.2 and ADD 2.2 PLAN to plan set incorporating drain box to low side of fitness area and gravel sump in adjacent grass area.

Bidders shall acknowledge receipt of this Addendum by signing and the acknowledgement line below and attaching this letter to their submitted proposal.