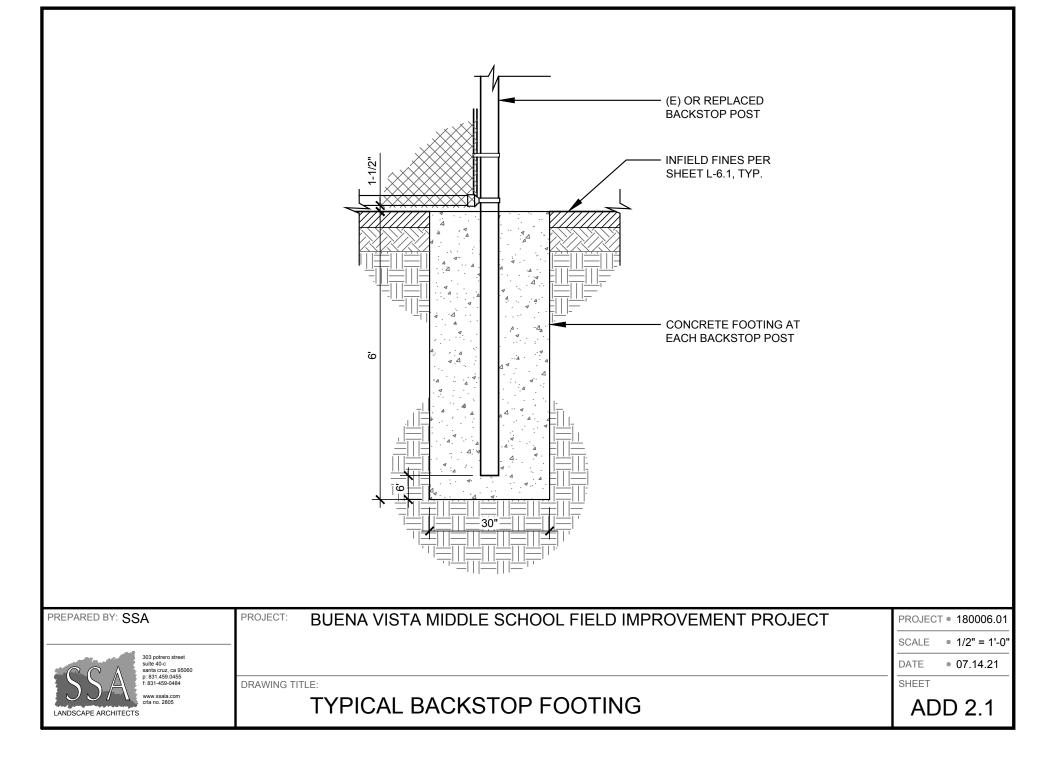

# ITEM NO. 1 Baseball Backstop Post Footing

### 1. Baseball Backstop Footing:

Add the attached drawing ADD 2.1 to plan set, indicating size of concrete footing for each baseball backstop post.